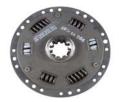

### DA-102

| Application                   | OEM          |
|-------------------------------|--------------|
| DAMPER BW VELVET DRIVE MARINE | 1004-650-002 |
|                               |              |