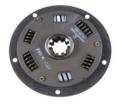

### DA-106

| Application                   | OEM          |
|-------------------------------|--------------|
| DAMPER BW VELVET DRIVE MARINE | 1004-650-006 |