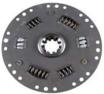

### DA-103

| Application                   | OEM          |
|-------------------------------|--------------|
| DAMPER BW VELVET DRIVE MARINE | 1004-650-003 |