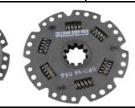

# DA-101

| Application                   | OEM          |
|-------------------------------|--------------|
| DAMPER BW VELVET DRIVE MARINE | 1004-650-001 |