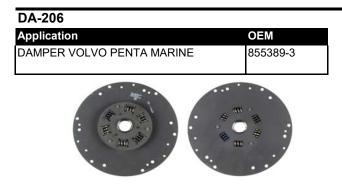

|                            |
|         | DEM<br>AS8-K2C             | Application<br>DAMPER BW VELVET DRIVE MARINE<br>(Purple Spring) | OEM<br>1004-650-007        |
|         |                            |                                                                 |                            |
| DA-108  |                            |                                                                 |                            |
|         | DEM<br>1004-650-008        |                                                                 |                            |
|         | ***                        |                                                                 |                            |

### ALTO MARINE DAMPERS

#### Volvo Penta



### **Hurth Marine**