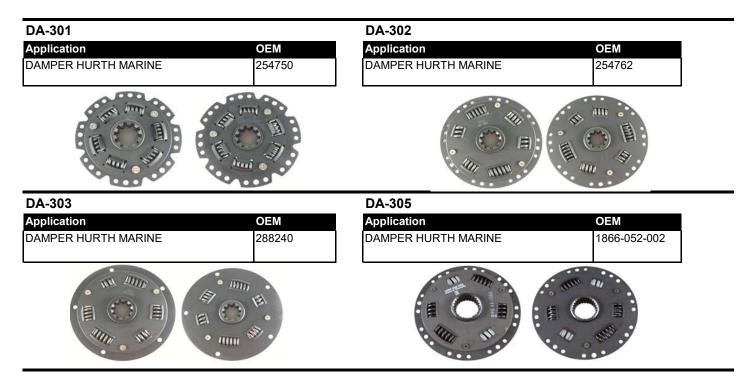

|                            |
|         | DEM<br>AS8-K2C             | Application<br>DAMPER BW VELVET DRIVE MARINE<br>(Purple Spring) | OEM<br>1004-650-007        |
|         |                            |                                                                 |                            |
| DA-108  |                            |                                                                 |                            |
|         | DEM<br>1004-650-008        |                                                                 |                            |
|         | ***                        |                                                                 |                            |

### ALTO MARINE DAMPERS

#### Volvo Penta



### **Hurth Marine**