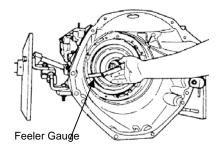

## **INSTALLATION INSTRUCTIONS**

Stack up is the same method as OE. Start the stack-up with a steel plate. Alternate with a friction plate until all frictions and steels are used.

The overdrive clutch pack clearance should be set at .022" to .047" (0.55mm – 1.20mm). Measure using a feeler gauge between the top pressure plate and the selective snap ring. To achieve the recommended clearance, use one of the selective snap rings available from Ford dealer.