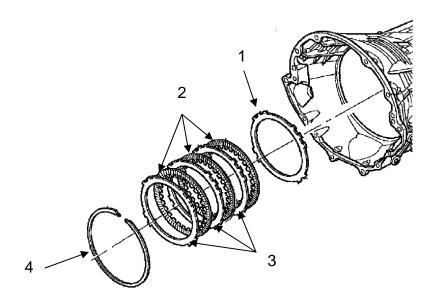

## **INSTALLATION INSTRUCTIONS**

**Note:** Pre-soak friction plates for at least 15-20 minutes in the manufacturer's recommended ATF.

Stack-up is same as OE:

Install the 2C reaction plate (1) into the transmission case.

Install the Alto Red Eagle® frictions (2) and Kolene® steel plates (3), starting with a friction and ending with a steel plate.

Install the Flat 2C snap-ring (4) into the transmission case.

Using air (40 PSI) apply the 2nd clutch several times to seat all of the clutch pack elements