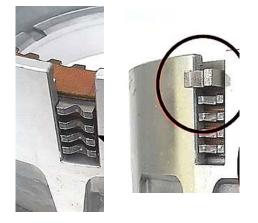

#### Stack-Up

Start the stack-up procedure by installing an externally splined steel plate into the housing, continue stack-up by alternately installing the remaining friction disc and steel plates, ending in a friction disc. (5 frictions and 5 steels) Make sure the notched steel lug sits in the narrower groove in the housing, opposite the retaining bolt hole. Install pressure plate with the notch in the same location as the steel plates. Install snap ring.

## This slot narrower than all others.