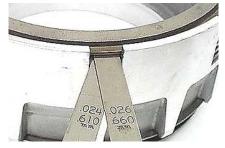

### Clutch Pack Clearance

Measure clutch pack clearance between the snap ring and the pressure plate, .040" to .100" (1.015mm to 2.540mm) Adjust clearance with selective pressure plates.