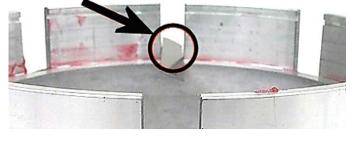

#### Stack-Up

Start the stack-up procedure by installing an externally splined steel plate into the housing, continue stack-up by alternately installing the remaining friction disc and steel plates, ending in a friction disc. (5 frictions and 5 steels) Make sure the notched steel lug sits in the narrower groove in the housing, opposite the retaining bolt hole. Install pressure plate with the notch in the same location as the steel plates. Install snap ring.

## This slot narrower than all others.