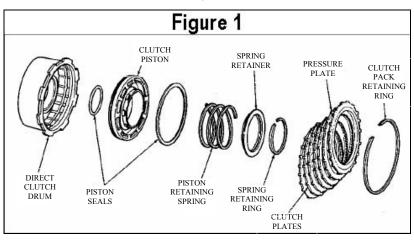

## **INSTALLATION INSTRUCTIONS**

The stack-up of the reverse high clutch is the same as OE with the exception of adding additional plates. Starting with an externally splined steel plate and ending with an internally splined friction plate, and then the pressure plate and selective snap ring.