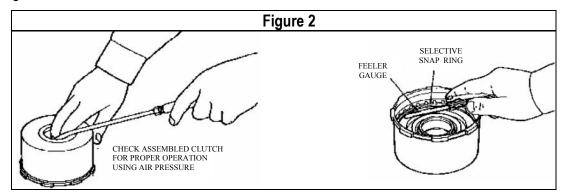

After assembly of drum, apply the clutch pack several times with air to seat all components. See Figure 2.

Check clutch pack clearance using a feeler gauge. Insert feeler gauge between selective snap ring and pressure plate. Adjust clearance to .025" - .050" (0.6mm – 1.27mm).