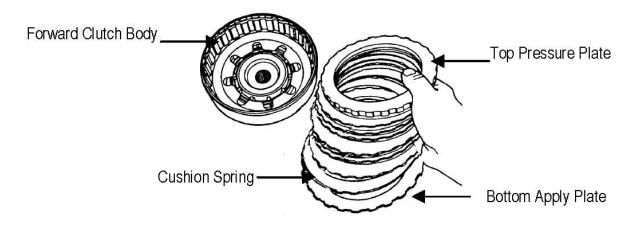

## Alto # 026755A POWERPACK® CONTENTS:

(6) 026710 Friction Plates (6) 026701A Steel Plates (1) 026760-630 Top Pressure Plate (1) 026760A673 Bottom Pressure Plate

## **INSTALLATION INSTRUCTIONS**

Stack up is the same method as OE. Start with the bottom apply plate dished side down. Install the cushion spring then alternately install the friction and steel plates starting with a steel and ending with a friction plate. Install the top pressure plate and the selective snap ring.