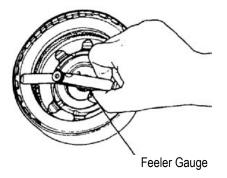

**Note:** Always pre-soak friction elements for at least 15-20 minutes in manufacturer recommended ATF.

Apply air to assembled clutch pack several times to seat the friction and steel elements. Using a feeler gauge measure between the bottom of the selective snap ring and the top of the pressure plate. Clearance should be .040" to .075" (1.02 to 1.91mm). Adjust clutch pack clearance by selecting the correct selective snap ring.