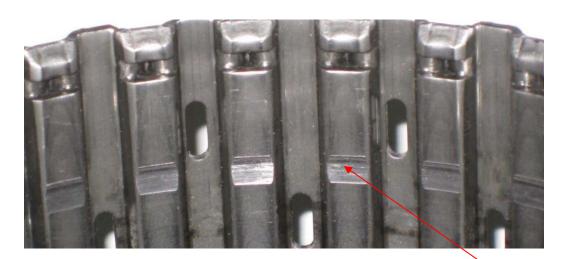

Wear from the OE wave spring

Clutch pack clearance should be .020" to .040" (.51 mm to 1.02 mm) and can be adjusted with one of 8 selective snap rings available from Ford.

Please contact your sales representative for more information.