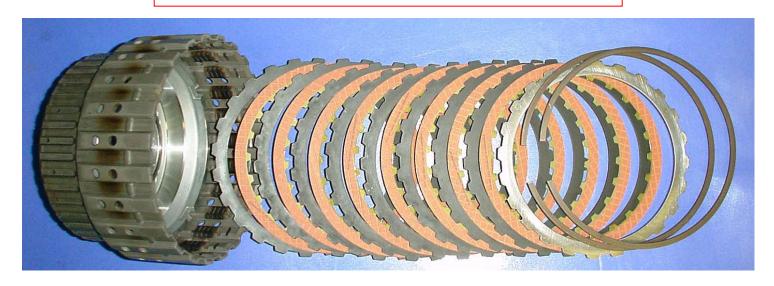

## Nissan/Infiniti RE5R05A Direct Clutch PowerPack®

## Alto Kit # 174757

## **CONTENTS OF THIS KIT INCLUDE:**

8 174740-150 Red Eagle™ Frictions Plates (1.50mm / .059")
 8 174711K150 Kolene Steel Separator Plates (1.50mm / .059")

Alto received several requests from builders around the world to produce a PowerPack® that provides more capacity for the Direct clutch of the RE5R05A transmission. Now you can replace the 5 friction elements with 7 friction elements and the 6 friction elements with 8 friction elements in the Direct clutch drum of this unit.

**Installation:** Stack the Direct clutch pack as follows; start with a 1.50mm Kolene® steel plate, alternate installing friction and steel plates ending with a friction plate (7 or 8 Red Eagle® frictions / 7 or 8 Kolene steels). Install the OE pressure plate and snap ring.