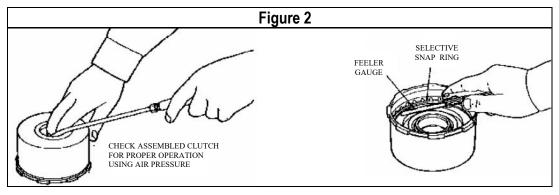

After assembly of drum, apply the clutch pack several times with air to seat all components. See Figure 2.

Check clutch pack clearance using a feeler gauge. Insert feeler gauge between selective snap ring and pressure plate. Adjust clearance to .025" - .050" (0.6mm – 1.27mm).