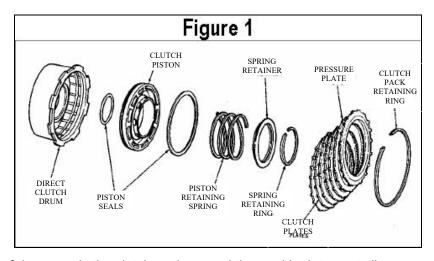

## INSTALLATION INSTRUCTIONS

The stack-up of the reverse high clutch is the same as OE with the exception of adding additional plates. Starting with an externally splined steel plate and ending with an internally splined friction plate, and then the pressure plate and selective snap ring.