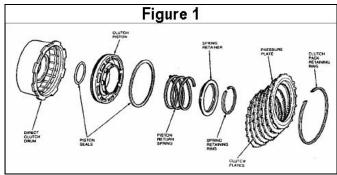

## Contents:

- (6) Friction Plates #025744-150 (.061/1.54mm) Red Eagle® (6) Steel Plates #025701H150PS (.060/1.52mm) Power Steel
  - (1) Top Pressure Plate #025701-330 (.130/330) Steel

The stack-up of the reverse high clutch is the same as OE with the exception of adding additional plates. Starting with an externally splined steel plate and ending with an internally splined friction plate, and then the pressure plate and selective snap ring.