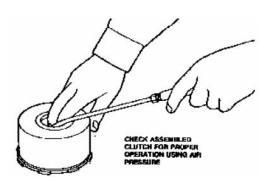

After assembly of drum, apply the clutch pack several times with air to seat all components, see Figure 2.

Figure 2

Check clutch pack clearance using a feeler gauge, insert feeler gauge between selective snap ring and pressure plate. Adjust clearance to .025" - .050" (0.6mm - 1.27mm).