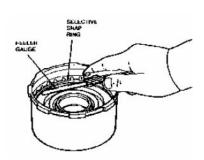

After assembly of drum, apply the clutch pack several times with air to seat all components, see Figure 2.

Figure 2

Check clutch pack clearance using a feeler gauge, insert feeler gauge between selective snap ring and pressure plate. Adjust clearance to .025" - .050" (0.6mm - 1.27mm).

Selective Snap Ring is available from Alto: 025256-052 Please contact your sales representative for more information.