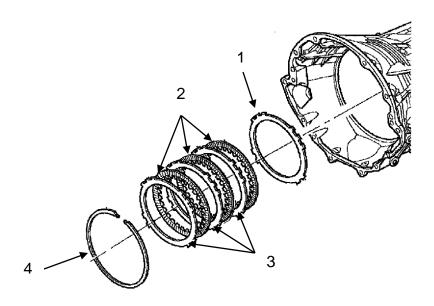

## **INSTALLATION INSTRUCTIONS**

**Note:** Pre-soak friction plates for at least 15-20 minutes in the manufacturer's recommended ATF.

Stack-up is same as OE:

Install the 2C reaction plate (1) into the transmission case.

Install the G3 frictions (3) and Performance steel plates (3), starting with a friction and ending with a steel plate.

Install the Flat 2C snap-ring (4) into the transmission case.

Using air (40 PSI) apply the 2nd clutch several times to seat all of the clutch pack elements