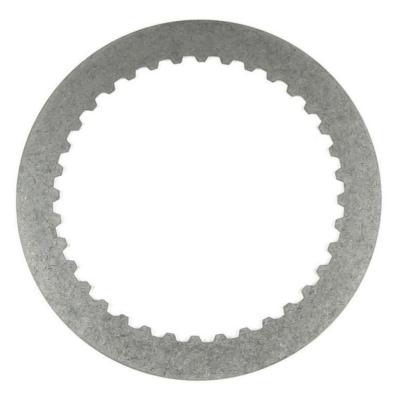

### Alto # 141719A180

Ref # MB-CP-14S

OD 7.383" (187.53mm) ID 5.587" (141.91mm) OAT .071" (1.80mm) Internal Teeth 36