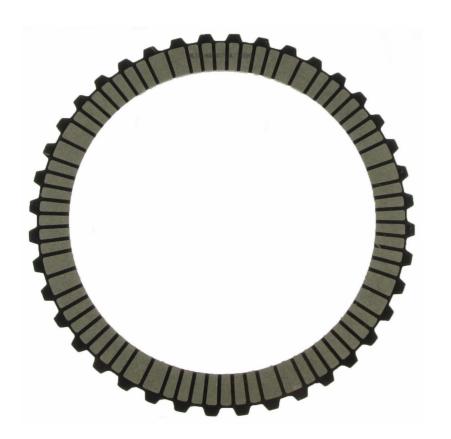

## Alto # 141718A

Ref # MB-CP-8

OD 7.717" (196.01mm) ID 6.105" (155.06mm) OAT .108" (2.74mm) External Teeth 40