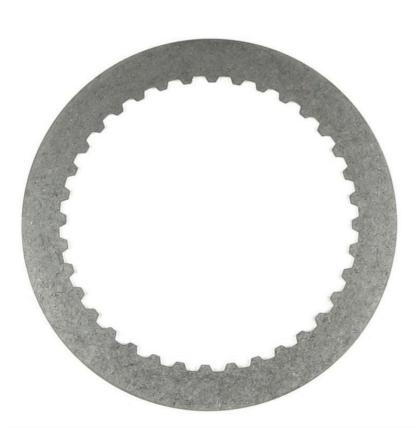

### Alto # 141719A

Ref # MB-CP-15S

OD 7.383" (187.53mm)
ID 5.587" (141.91mm)
OAT .079" (2.00mm)
Internal Teeth 36

Contact Us: <u>sales@altousa.com</u>

For more announcements and information, visit our website: <u>altousa.com</u> Search our <u>Online E-Catalog</u> and <u>PDF Catalogs</u> for more product details