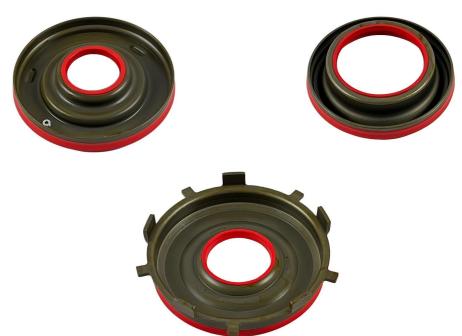

## Alto # 057670HP

- (Left) ----- Alto # 057337HP Overrun Clutch Piston left (OEM # 24205273) ---- x1
- (Bottom) --- Alto # 057338HP Forward Clutch Piston (OEM # 24205272) ------ x1
- (Right) ----- Alto # 057339HP 3-4 Clutch Piston (OEM # 24200290) ------ x1